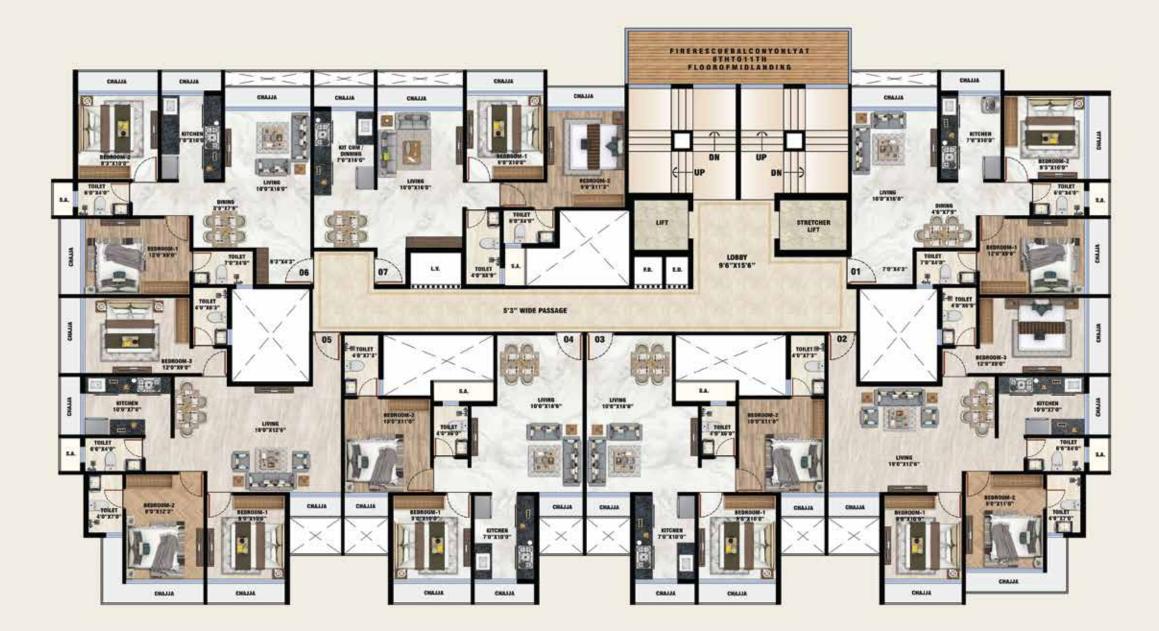

ed with all the makings of a bright future for you and your family. Right at one of Navi Mumbai's happening addresses, only 8 minutes away from Panvel station.

#### PROJECT HALLMARKS

- Majestic 13 Storied Landmark\*
- Plush Double-height, Designer Welcome Lobby
- Rooftop Leisure Deck
- 24x7 Security Systems
- Ample Car Parks 2 Podium Levels
- Comfortably located at Panvel

# SURRENDER TO A SANCTUARY OF SKY INDULGENCES

KIDS PLAY ARENA

JOGGING TRACK

GREEN GARDEN CRYSTAL BLUE POOL WITH KIDS SECTION

> OPEN-TO-SKY PARTY LAWN

> > YOGA DECK

# A DAZZLING ARRIVAL THAT LEAVES A MARK

PLUSH DOUBLE-HEIGHT WELCOME LOBBY



**GROUND FLOOR PLAN** 



ROAD WIDE 11 M

#### **3<sup>RD</sup> FLOOR PLAN**



#### 4<sup>TH</sup> - 7 <sup>TH</sup>, 9 <sup>TH</sup> - 13 <sup>TH</sup> TYPICAL FLOOR PLAN



#### 8<sup>TH</sup> FLOOR PLAN



### UNIT PLAN - 3 BHK (ANDROMEDA) 70.88 (SQMTS)





### UNIT PLAN - 2 BHK (NEBULA) 54.48 (SQMTS)





### UNIT PLAN - 2 BHK (STARLIGHT) 53.82 (SQMTS)





### UNIT PLAN - 2 BHK (CELESTE) 53.62 (SQMTS)





### UPGRADE TO A LIVING WHERE LIFE SHINES AT PANVEL



#### AT A GLANCE

#### AMENITIES

- Rooftop Garden and Decks.
- Infinity Swimming pool.
- Kid's Play Area.
- Outdoor deck for meditation and yoga.
- Power Backup DG for common area.
- Wide Doorways and Hallways.
- 24x7 Security and CCTV in common area.
- Mobile Application for Advance Security
- Imposing Lobby.
- Elevator with 24hrs. backup.
- Secured Parking area.
- Highly Efficient Mechanized Parking.
- Fire Alarms and Sprinklers.
- Greenery and Healthy Surrounding.
- Rainwater Harvesting.

####