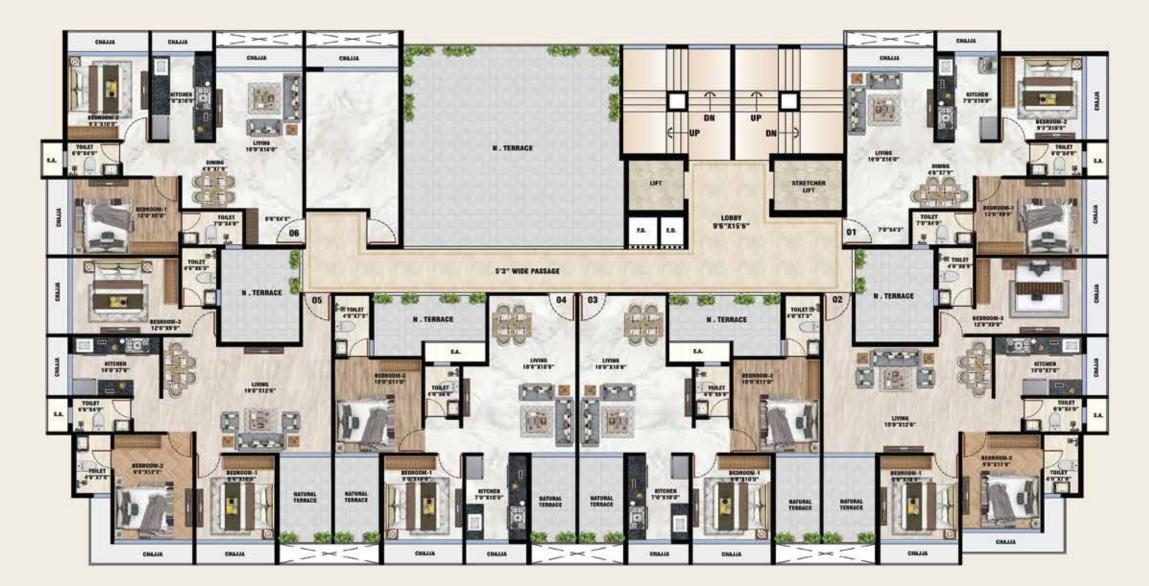

#### 4<sup>TH</sup> - 7 <sup>TH</sup>, 9 <sup>TH</sup> - 13 <sup>TH</sup> TYPICAL FLOOR PLAN