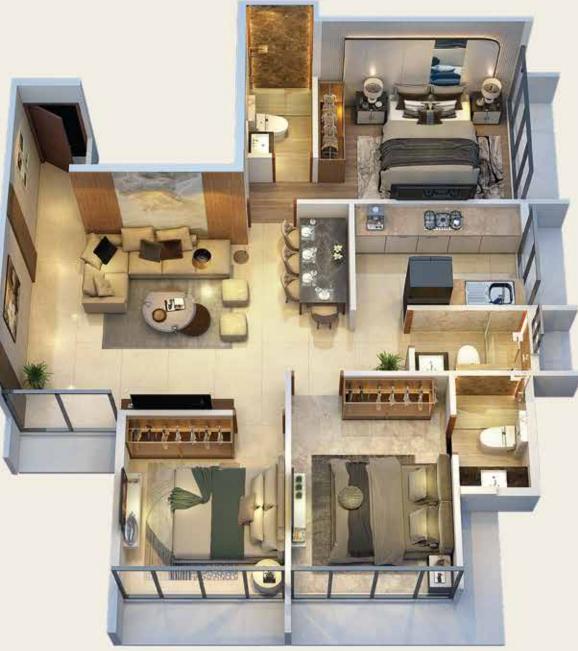

avi Mumbai's happening addresses, only 8 minutes away from Panvel station.

#### PROJECT HALLMARKS

- Majestic 13 Storied Landmark\*
- Plush Double-height, Designer Welcome Lobby
- Rooftop Leisure Deck
- 24x7 Security Systems
- Ample Car Parks 2 Podium Levels
- Comfortably located at Panvel

# SURRENDER TO A SANCTUARY OF SKY INDULGENCES

KIDS PLAY ARENA

JOGGING TRACK

GREEN GARDEN CRYSTAL BLUE POOL WITH KIDS SECTION

> OPEN-TO-SKY PARTY LAWN

> > YOGA DECK

# A DAZZLING ARRIVAL THAT LEAVES A MARK

PLUSH DOUBLE-HEIGHT WELCOME LOBBY



**GROUND FLOOR PLAN** 



ROAD WIDE 11 M

#### **3<sup>RD</sup> FLOOR PLAN**



#### 4<sup>TH</sup> - 7 <sup>TH</sup>, 9 <sup>TH</sup> - 13 <sup>TH</sup> TYPICAL FLOOR PLAN



#### 8<sup>TH</sup> FLOOR PLAN



### UNIT PLAN - 3 BHK (ANDROMEDA) 70.88 (SQMTS)





### UNIT PLAN - 2 BHK (NEBULA) 54.48 (SQMTS)





### UNIT PLAN - 2 BHK (STARLIGHT) 53.82 (SQMTS)





### UNIT PLAN - 2 BHK (CELESTE) 53.62 (SQMTS)





### UPGRADE TO A LIVING WHERE LIFE SHINES AT PANVEL



#### AT A GLANCE

#### AMENITIES

- Rooftop Garden and Decks.
- Infinity Swimming pool.
- Kid's Play Area.
- Outdoor deck for meditation and yoga.
- Power Backup DG for common area.
- Wide Doorways and Hallways.
- 24x7 Security and CCTV in common area.
- Mobile Application for Advance Security
- Imposing Lobby.
- Elevator with 24hrs. backup.
- Secured Parking area.
- Highly Efficient Mechanized Parking.
- Fire Alarms and Sprinklers.
- Greenery and Healthy Surrounding.
- Rainwater Harvesting.

#### **FEATURES**

- Smart Home Technology to Automate Switches.
- High End Finishes and