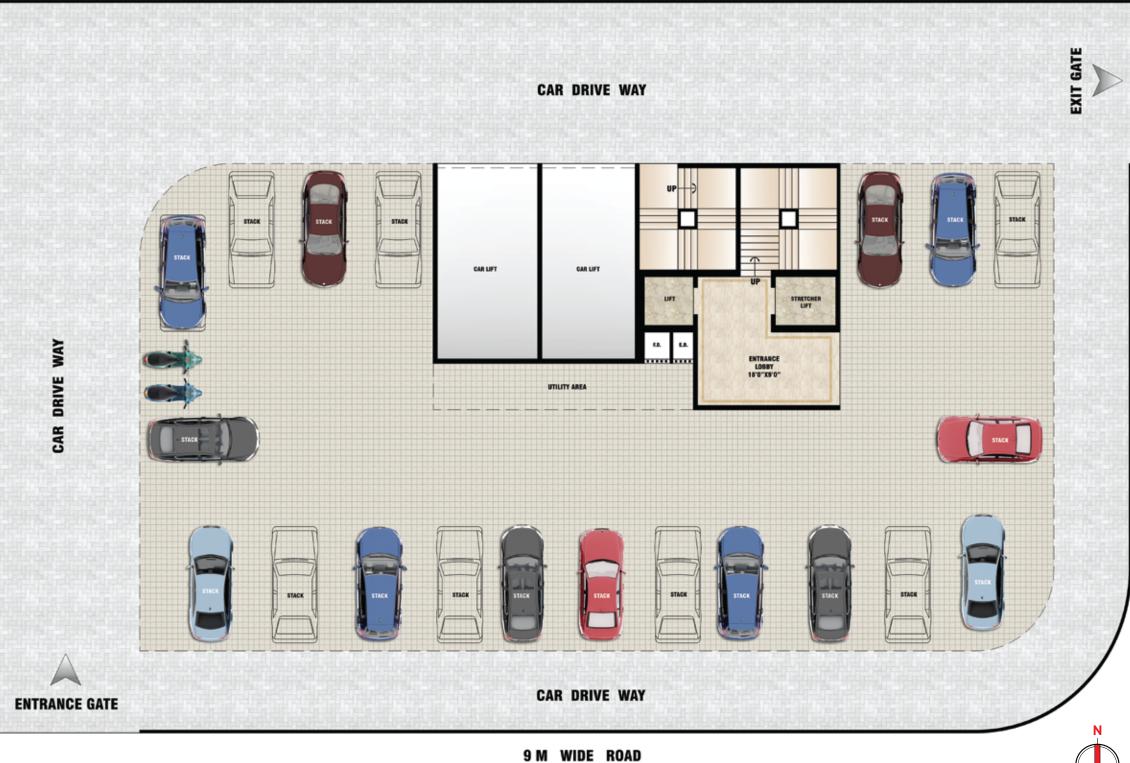

# A DAZZLING ARRIVAL THAT LEAVES A MARK

PLUSH DOUBLE-HEIGHT WELCOME LOBBY

**GROUND FLOOR PLAN** 

ROAD WIDE 11 M