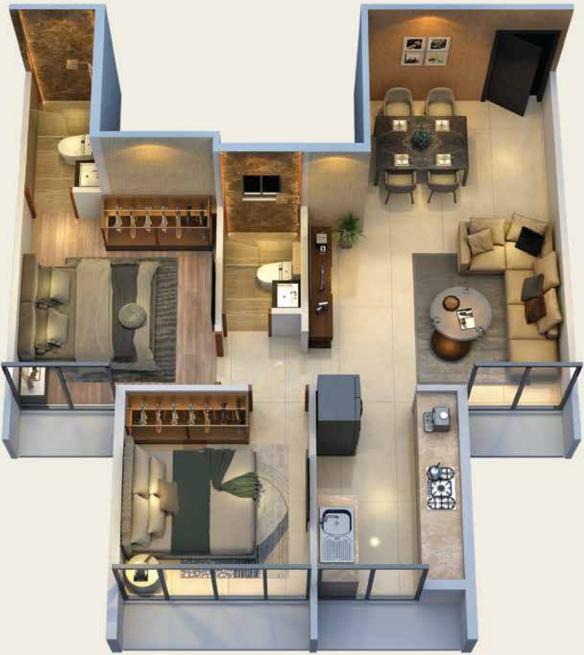

### UNIT PLAN - 3 BHK (ANDROMEDA) 70.88 (SQMTS)

### UNIT PLAN - 2 BHK (NEBULA) 54.48 (SQMTS)

### UNIT PLAN - 2 BHK (STARLIGHT) 53.82 (SQMTS)

### UNIT PLAN - 2 BHK (CELESTE) 53.62 (SQMTS)