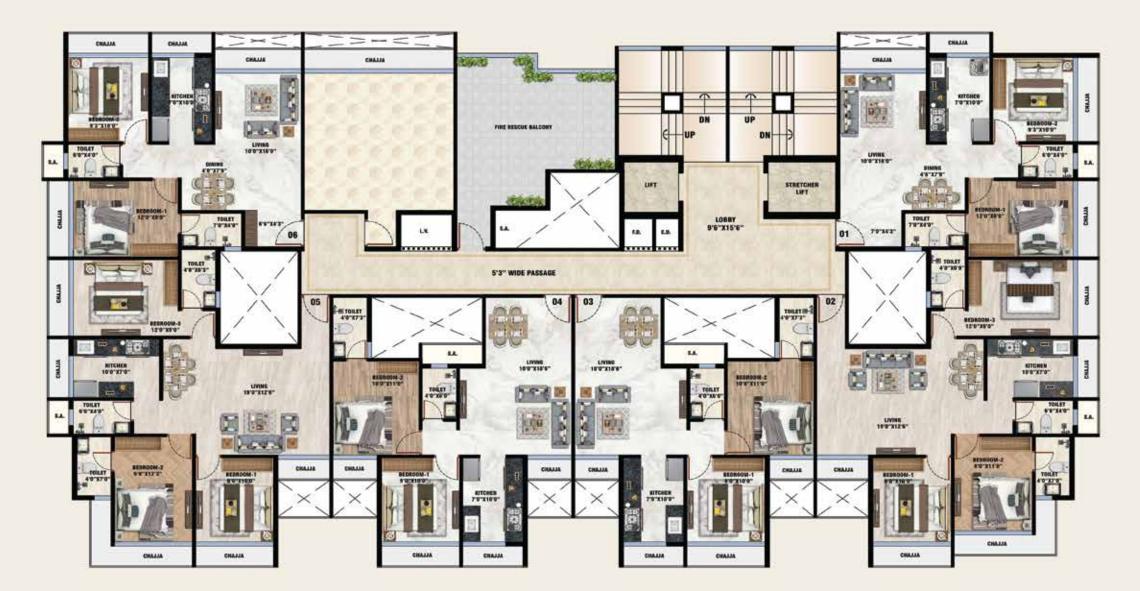

#### 4<sup>TH</sup> - 7 <sup>TH</sup>, 9 <sup>TH</sup> - 13 <sup>TH</sup> TYPICAL FLOOR PLAN