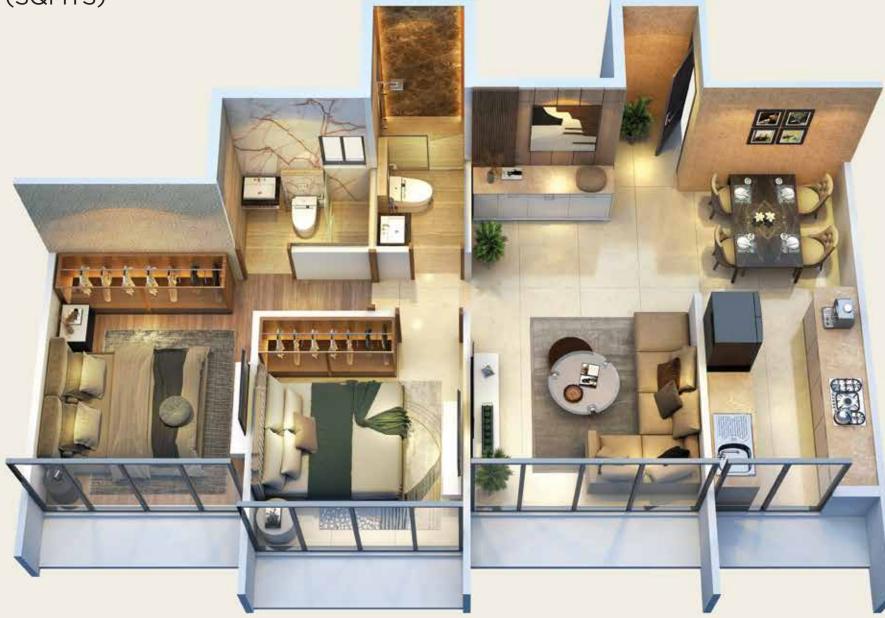

way from Panvel station.

#### PROJECT HALLMARKS

- Majestic 13 Storied Landmark\*
- Plush Double-height, Designer Welcome Lobby
- Rooftop Leisure Deck
- 24x7 Security Systems
- Ample Car Parks 2 Podium Levels
- Comfortably located at Panvel

# SURRENDER TO A SANCTUARY OF SKY INDULGENCES

KIDS PLAY ARENA

JOGGING TRACK

GREEN GARDEN CRYSTAL BLUE POOL WITH KIDS SECTION

> OPEN-TO-SKY PARTY LAWN

> > YOGA DECK

# A DAZZLING ARRIVAL THAT LEAVES A MARK

PLUSH DOUBLE-HEIGHT WELCOME LOBBY



**GROUND FLOOR PLAN** 



ROAD WIDE 11 M

#### **3<sup>RD</sup> FLOOR PLAN**



#### 4<sup>TH</sup> - 7 <sup>TH</sup>, 9 <sup>TH</sup> - 13 <sup>TH</sup> TYPICAL FLOOR PLAN



#### 8<sup>TH</sup> FLOOR PLAN



### UNIT PLAN - 3 BHK (ANDROMEDA) 70.88 (SQMTS)





### UNIT PLAN - 2 BHK (NEBULA) 54.48 (SQMTS)





### UNIT PLAN - 2 BHK (STARLIGHT) 53.82 (SQMTS)





### UNIT PLAN - 2 BHK (CELESTE) 53.62 (SQMTS)





### UPGRADE TO A LIVING WHERE LIFE SHINES AT PANVEL



#### AT A GLANCE

#### AMENITIES

- Rooftop Garden and Decks.
- Infinity Swimming pool.
- Kid's Play Area.
- Outdoor deck for meditation and yoga.
- Power Backup DG for common area.
- Wide Doorways and Hallways.
- 24x7 Security and CCTV in common area.
- Mobile Application for Advance Security
- Imposing Lobby.
- Elevator with 24hrs. backup.
- Secured Parking area.
- Highly Efficient Mechanized Parking.
- Fire Alarms and Sprinklers.
- Greenery and Healthy Surrounding.
- Rainwater Harvesting.

#### **FEATURES**

- Smart Home Technology to Automate Switches.
- High End Finishes and Fixtures.
- Premium Vitrified Flooring.
- Premium