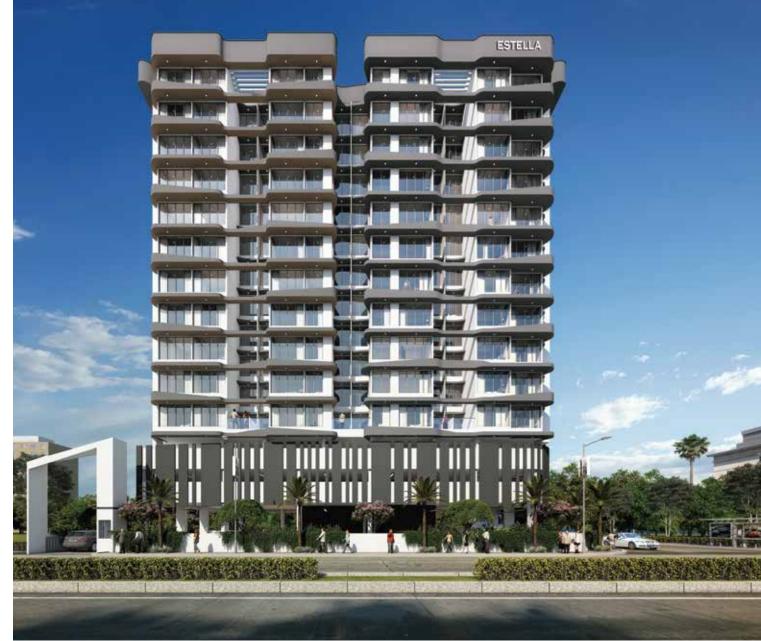

#### PROJECT HALLMARKS

- Majestic 13 Storied Landmark\*
- Plush Double-height, Designer Welcome Lobby
- Rooftop Leisure Deck
- 24x7 Security Systems
- Ample Car Parks 2 Podium Levels
- Comfortably located at Panvel

# A DAZZLING ARRIVAL THAT LEAVES A MARK

PLUSH DOUBLE-HEIGHT WELCOME LOBBY

**GROUND FLOOR PLAN** 

ROAD WIDE 11 M