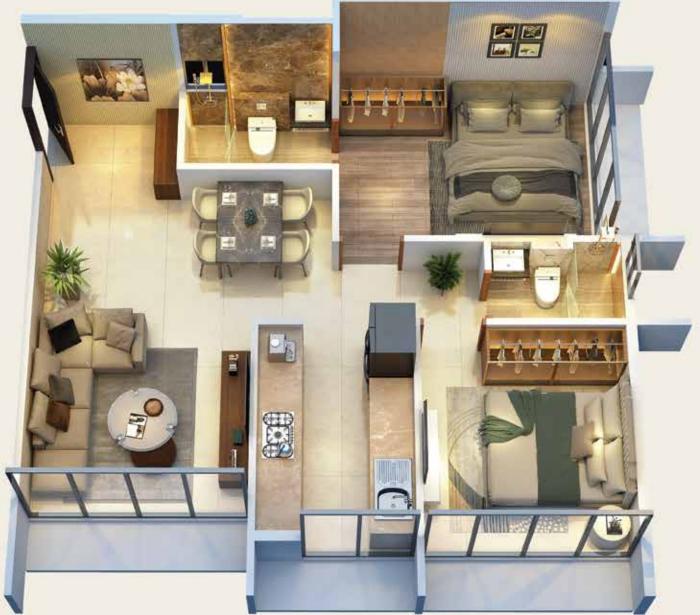

### UNIT PLAN - 2 BHK (STARLIGHT) 53.82 (SQMTS)

### UNIT PLAN - 2 BHK (CELESTE) 53.62 (SQMTS)