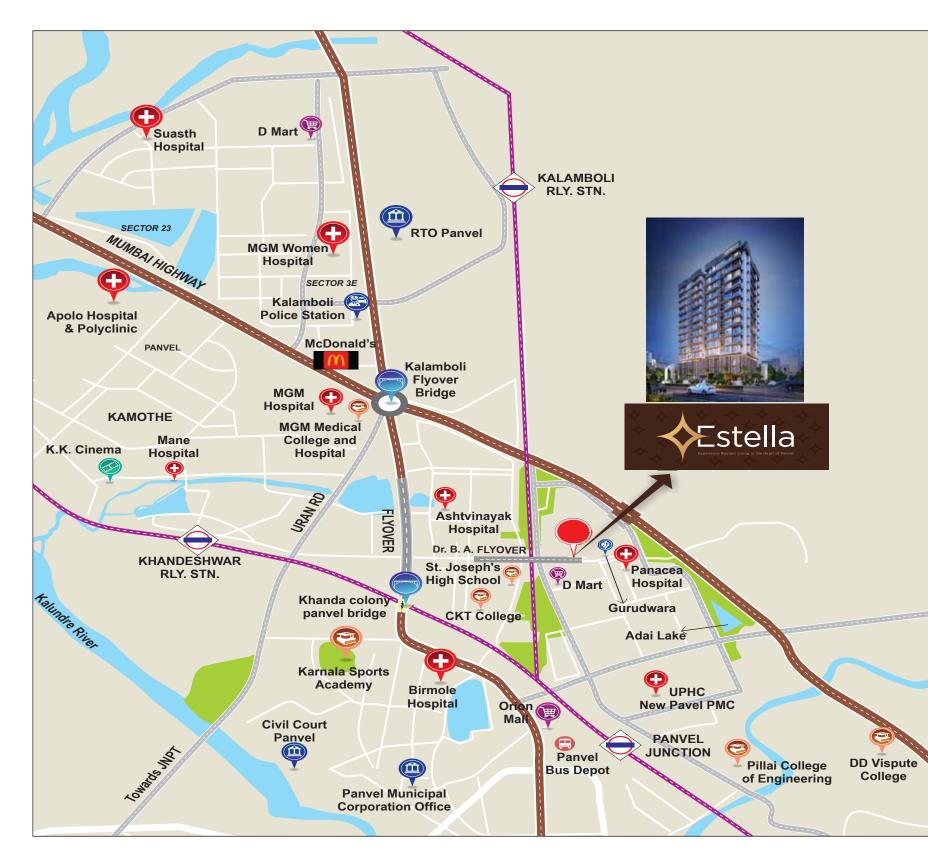

#### COMFORTABLY NESTLED AT PANVEL'S CENTRAL ADDRESS

#### CONNECTIVITY

- Panvel Railway station 5 Mins
- Panvel Bus depot 6 Mins
- Old Mumbai-Pune Highway 8 Mins
- Atal Setu Bridge 20-25 Mins
- Upcoming Navi Mumbai
- International Airport 20 Mins
- Mumbai Pune Express Way 10 Mins

#### CONVENIENCES

- D-mart Less than 2 Mins
- St. Joseph High School 2 Mins
- Pillai College of Engineering 8 Mins
- Orion Mall 5 Mins
- MGM Hospital 10 Mins